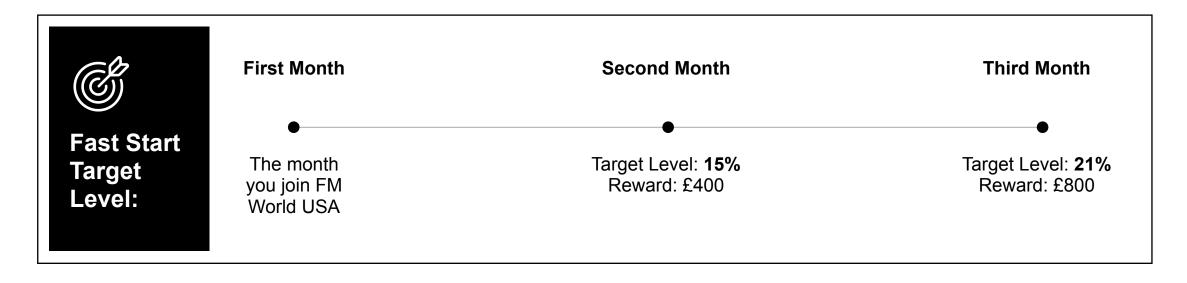

nth Orchid title if you sponsor at least three groups (3 different legs) with an achievement level of at least 21% each.











#### **Golden Orchid**



You receive the Golden Orchid title if you sponsor at least three groups in three different legs that have each reached any Orchid level.











#### **Diamond Orchid**



You receive the Diamond Orchid title if you sponsor at least five groups in five different legs that have each reached an Orchid level.









# WORLD UNITED KINGDOM

#### Star Club



#### **NEW ELITE STAR CLUB**

Jasper Star 🐈

Amethyst Star 🐈 🐈

Malachite Star  $\uparrow \uparrow \uparrow$ 

Nephrite Star  $\uparrow \uparrow \uparrow \uparrow$ 

Onyx Star  $\uparrow \uparrow \uparrow \uparrow \uparrow$ 

£25,000 - £250,000 per month



#### **Fast Start**







# UNITED KINGDOM

#### **Get Rewarded**

| Effectiveness Level | UK Group Points required | Cash REWARD |
|---------------------|--------------------------|-------------|
| Pearl Orchid        | 50,000                   | £500        |
| Amaranth Orchid     | 90,000                   | £1,000      |
| Golden Orchid       | 150,000                  | £2,000      |
| Diamond Orchid      | 250,000                  | £3,000      |
| Jasper Star         | 470,000                  | £5,000      |
| Amethyst Star       | 850,000                  | £10,000     |
| Malachite Star      | 1,600,000                | £15,000     |
| Nephrite Star       | 3,000,000                | £20,000     |
| Onyx Star           | 5,000,000                | £25,000     |



# WORLD WINGDOM ON THE MINGDOM

###