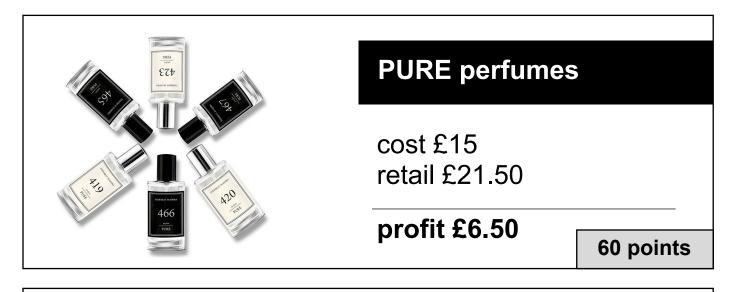

WITED KINGDOM,

### **Extraordinary Quality**











Lasts for upto 6-8 hours

Lasts for upto 4-5 hours

Lasts for upto 2-3 hours

Lasts for upto 2 hours

Lasts for upto 2 hours



#### **SOMETHING FOR EVERYONE**





RETAIL SALES family, friends, work colleagues



DIRECT SELLING businesses, offices, salons



**FUNDRAISING** local, national or international



**PRODUCT PARTIES** 



**SOCIAL MEDIA** 





# WORLD UNITED KINGDOM

#### HOW DO YOU EARN WITH FM WORLD?

#### RETAILING



You take orders from customers



Place orders with FM office



Supply products to customers



Earn ~30% profit from sales



# WORLD UNITED KINGDOM

#### **Retail Profit**







#### **PURE ROYAL perfumes**

cost £21.60 retail £31

profit £9.40



## TEAM BUILDING MACNOI

#### **MAGNOLIA PROGRAM**











#### **MAGNOLIA PROGRAM**



Commission is based on the volume of sales of your ENTIRE TEAM each month



As your team volume grows so does your commission percentage









#### **MAGNOLIA PROGRAM**

#### What Do Points Do?

21% 30,000 p.

Points move you up the bonus levels within our Magnolia Club



#### Bonuses You Can Earn in a Month on Personal Points in addition to Retail Profit

| Points<br>In Month | Level<br>Achieved | Bonus if all Points<br>are your own purchases |  |
|--------------------|-------------------|-----------------------------------------------|--|
| 300-1199           | 3%                | £1.58 to £6.29                                |  |
| 1200-3599          | 6%                | £12.60 to £37.78                              |  |
| 3600-7199