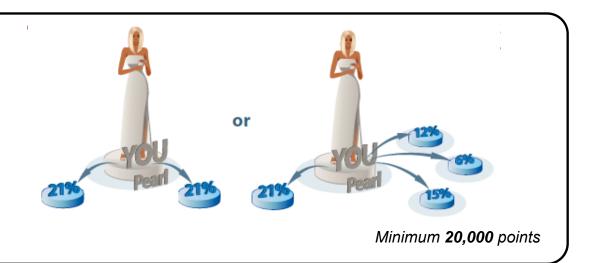

#### **Pearl Orchid**

You receive the Pearl Orchid title if you sponsor at least one group with an achievement level of 21%, while the rest of your network has at least 20,000 points of turnover. Alternatively, you can also receive the title if you sponsor two groups that have an achievement level of 21% each.

#### **Amaranth Orchid**

You receive the Amaranth Orchid title if you sponsor at least three groups (3 different legs) with an achievement level of at least 21% each.