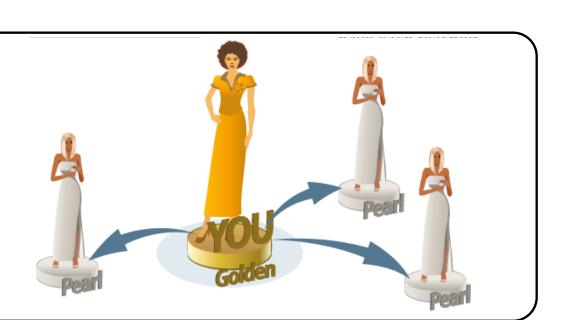

#### **Golden Orchid**

You receive the Golden Orchid title if you sponsor at least three groups in three different legs that have each reached any Orchid level.

Take a look at the example of the required structure of Golden Magnolia: