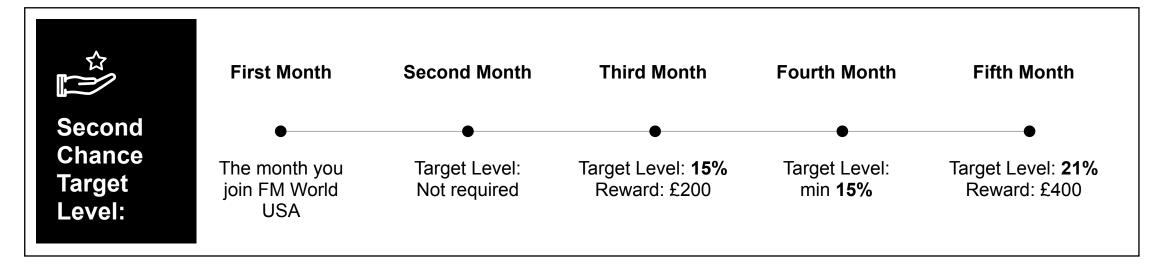

h Orchid title if you sponsor at least three groups (3 different legs) with an achievement level of at least 21% each.











#### **Golden Orchid**



You receive the Golden Orchid title if you sponsor at least three groups in three different legs that have each reached any Orchid level.











#### **Diamond Orchid**



You receive the Diamond Orchid title if you sponsor at least five groups in five different legs that have each reached an Orchid level.









# WORLD UNITED KINGDOM

#### Star Club



#### **NEW ELITE STAR CLUB**

Jasper Star 🐈

Amethyst Star 🐈 🐈

Malachite Star  $\uparrow \uparrow \uparrow$ 

Nephrite Star  $\uparrow \uparrow \uparrow \uparrow$ 

Onyx Star  $\uparrow \uparrow \uparrow \uparrow \uparrow$ 

£25,000 - £250,000 per month



#### **Fast Start**







# UNITED KINGDOM

#### **Get Rewarded**

| Effectiveness Level | UK Group Points required | Cash REWARD |
|---------------------|--------------------------|-------------|
| Pearl Orchid        | 50,000                   | £500        |
| Amaranth Orchid     | 90,000                   | £1,000      |
| Golden Orchid       | 150,000                  | £2,000      |
| Diamond Orchid      | 250,000                  | £3,000      |
| Jasper Star         | 470,000                  | £5,000      |
| Amethyst Star       | 850,000                  | £10,000     |
| Malachite Star      | 1,600,000                | £15,000     |
| Nephrite Star       | 3,000,000                | £20,000     |
| Onyx Star           | 5,000,000                | £25,000     |



# WORLD WINGDOM ON THE MINGDOM

####