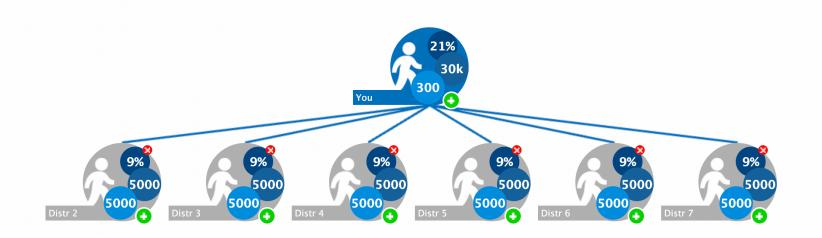

Take a look at the example of the required structure of Golden Magnolia:

#### What Do Points Do?

21% 30,000 p.

Points move you up the bonus levels within our Magnolia Club

#### Bonuses You Can Earn in a Month on Personal Points in addition to Retail Profit

| Points<br>In Month | Level<br>Achieved | Bonus if all Points<br>are your own purchases |  |
|--------------------|-------------------|-----------------------------------------------|--|
| 300-1199           | 3%                | £1.58 to £6.29                                |  |
| 1200-3599          | 6%                | £12.60 to £37.78                              |  |
| 3600-7199          | 9%                | £56.70 to £113.38                             |  |
| 7200-11999         | 12%               | £151.20 to £251.97                            |  |
| 12000-20399        | 15%               | £315.00 to £535.47                            |  |
| 20400-29999        | 18%               | £642.60 to £944.96                            |  |
| 30,000 +           | 21%               | £1,102.50 +                                   |  |