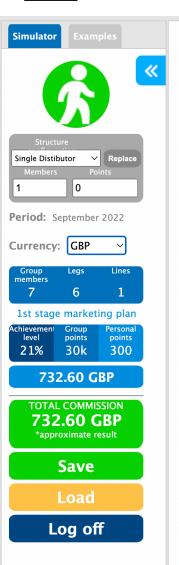

#### What Do Points Do?

21% 30,000 p.

Points move you up the bonus levels within our Magnolia Club

#### Bonuses You Can Earn in a Month on Personal Points in addition to Retail Profit

| Points<br>In Month | Level<br>Achieved | Bonus if all Points<br>are your own purchases |  |
|--------------------|-------------------|-----------------------------------------------|--|
| 300-1199           | 3%                | £1.58 to £6.29                                |  |
| 1200-3599          | 6%                | £12.60 to £37.78                              |  |
| 3600-7199          | 9%                | £56.70 to £113.38                             |  |
| 7200-11999         | 12%               | £151.20 to £251.97                            |  |
| 12000-20399        | 15%               | £315.00 to £535.47                            |  |
| 20400-29999        | 18%               | £642.60 to £944.96                            |  |
| 30,000 +           | 21%               | £1,102.50 +                                   |  |