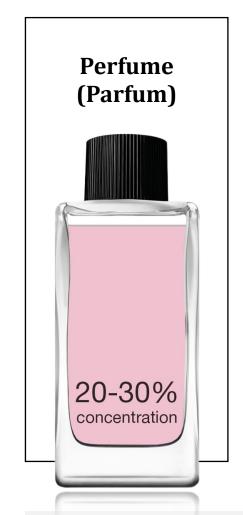

### **Extraordinary Quality**

Lasts for upto 6-8 hours

Lasts for upto 4-5 hours

Lasts for upto 2-3 hours

Lasts for upto 2 hours

Lasts for upto 2 hours