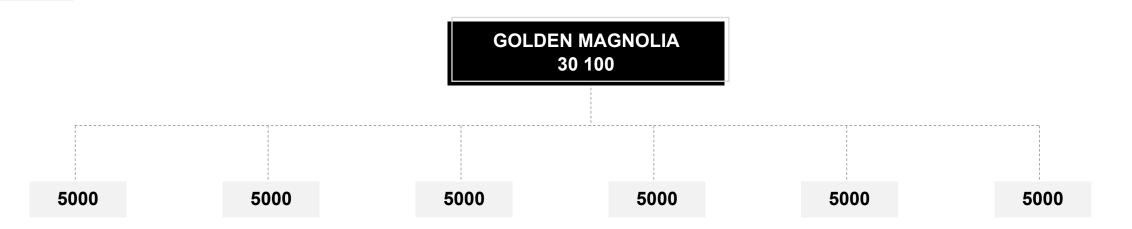

|                 |                        |
|-----------------|----------------------|-----------------------------------------|-----------------|------------------------|
|                 | Downline number      | Minimum point turnover of each downline | Personal Points | ELIGIBILITY            |
| 21%             | 6                    | 5000                                    | 100             | Super Bonus = 500 Euro |
| PEARL ORCHID    | 6                    | 5000                                    | 100             | Super Bonus = 500 Euro |
| AMARANTH ORCHID | 6                    | 5000                                    | 100             | Super Bonus = 500 Euro |



Take a look at the example of the required structure of Golden Magnolia:







### Thank You For Watching

Now Go Back To The Person Who Sent You This Video And They Will Show You How To Get Started