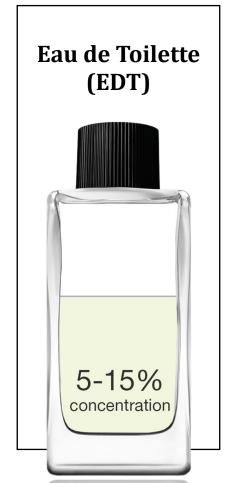

### **Extraordinary Quality**

Lasts for upto 6-8 hours

Lasts for upto 4-5 hours

Lasts for upto 2-3 hours

Lasts for upto 2 hours

Lasts for upto 2 hours