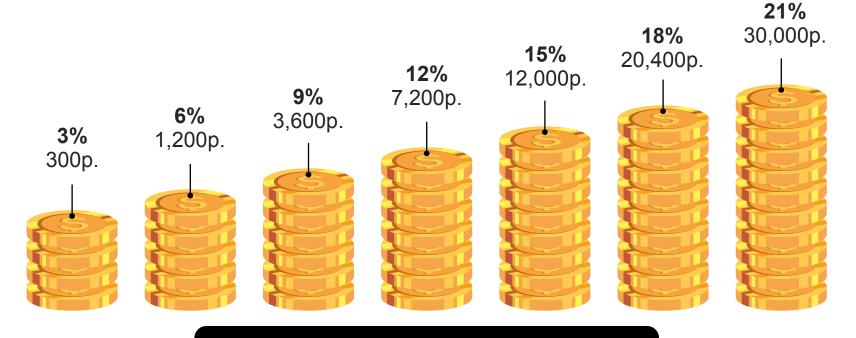

#### What Do Points Do?

21% 30,000 p.

Points move you up the bonus levels within our Magnolia Club

#### Bonuses You Can Earn in a Month on Personal Points in addition to Retail Profit

| Points<br>In Month | Level<br>Achieved | Bonus if all Points<br>are your own purchases |  |
|--------------------|-------------------|-----------------------------------------------|--|
| 300-1199           | 3%                | £1.58 to £6.29                                |  |
| 1200-3599          | 6%                | £12.60 to £37.78                              |  |
| 3600-7199          | 9%                | £56.70 to £113.38                             |  |
| 7200-11999         | 12%               | £151.20 to £251.97                            |  |
| 12000-20399        | 15%               | £315.00 to £535.47                            |  |
| 20400-29999        | 18%               | £642.60 to £944.96                            |  |
| 30,000 +           | 21%               | £1,102.50 +                                   |  |