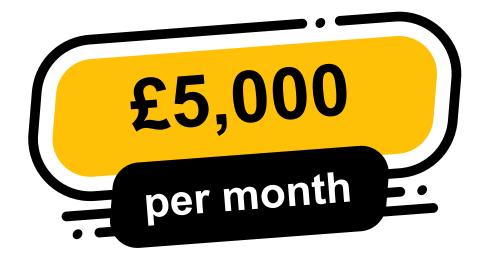

## Leadership bonus ORCHID CLUB

- **Pearl Orchid**
- ★ ★ Amaranth Orchid
- ★ ★ ★ Golden Orchid
- ★ ★ ★ Diamond Orchid

\$1,500 - \$30,000 per month