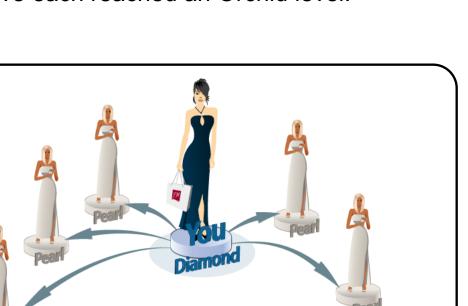

## Leadership bonus ORCHID CLUB

- **Pearl Orchid**
- ★ ★ Amaranth Orchid
- ★ ★ ★ Golden Orchid
- ★ ★ ★ Diamond Orchid

\$1,500 - \$30,000 per month