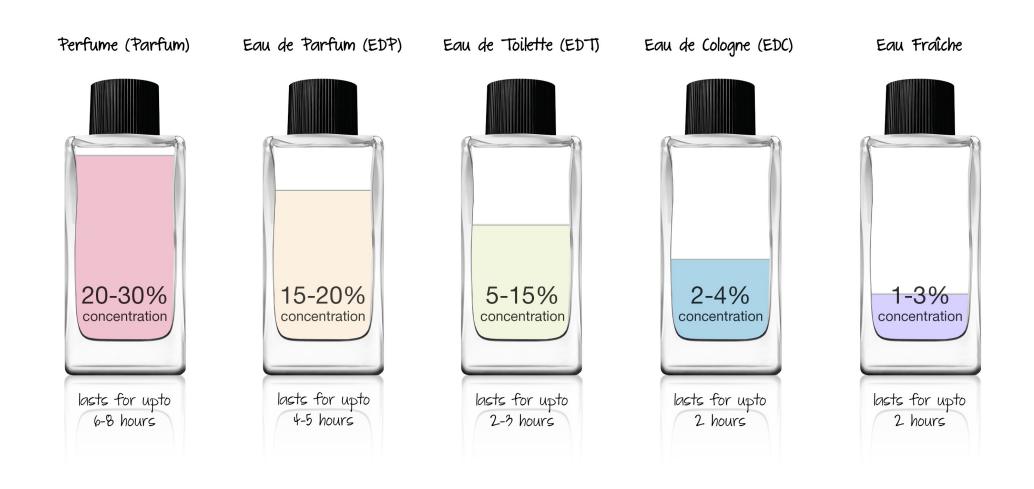

ING etc.

Distribution costs can account for up to 85% of the final product price paid by the consumer



(D) Shops



**Consumers** 

## FM WORLD NETWORK MARKETING









(B) National Wholesaler



...and pay them for the sales of the products and team building









**Business Partner** 

## **GLOBAL SUCCESS!**





40 COUNTRIES AROUND THE WORLD 2,000,000 BUSINESS PARTNERS

## **COMPANY GROWTH**



£0.75 million £8.5 million £22.5 million £32 million £55 million £84 million

## **OVER £150 MILLION PER YEAR**

12% of the company turnover goes to Business Partners all over the world!







# HIGHEST QUALITY PRODUCTS







# PRODUCTS FOR EVERYONE



**HAIRLAB** 





NUTRICODE





MAKEUP



SKIN CARE AND BODY CARE

**AURILE** 







## STRATEGIC PARTNERSHIPS



## HIGHEST QUALITY



## HOW YOU EARN WITH FM WORLD?

## **SOMETHING FOR EVERYONE**

- □ RECOMMENDING family, friends and work colleagues
- □ DIRECT SALES businesses, offices and beauty salons
- ☐ CHARITY local, national and international
- **□ PARTIES**
- **□ SOCIAL MEDIA**



## HOW YOU EARN WITH FM WORLD?

## 1.SALES

- ☐ You get orders from customers
- ☐ You order from FM World
- ☐ Products deliverd to your home
- □ Deliver to customer
- ☐ Earn ~30% profit





# **PROFIT**



## **NUTRICODE**

Buying £40 Selling £60

Profit £20



## **PURE PERFUME**

Buying £10.90 Selling £14.90

**Profit £4** 



## **PURE ROYAL PERFUME**

Buying £16.50 Selling £24.50

**Profit £8** 

## 2.TEAM BUILDING



Commission received for the WHOLE TEAM turnover.

When the turnover is increasing so does your earnings.



30,000