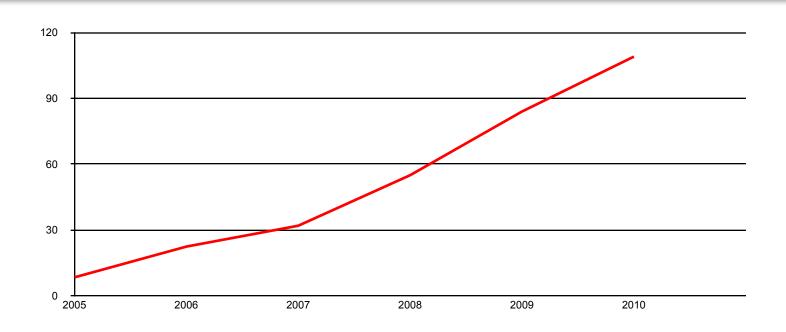

## **COMPANY GROWTH**

£0.75 million £8.5 million £22.5 million £32 million £55 million £84 million