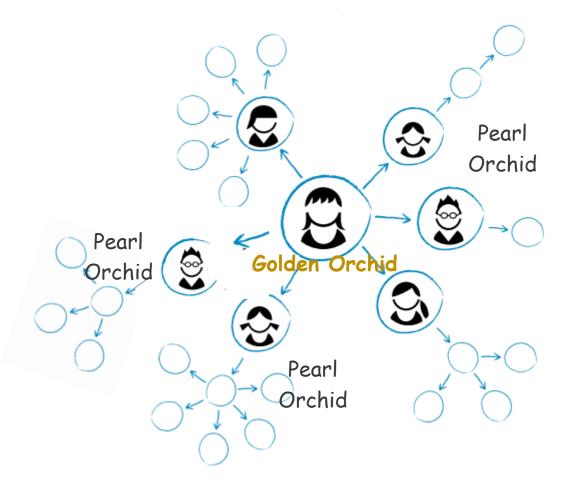

£1,000 per month

To reach Amaranth Orchid position you need to help three of your team members to reach 21% level

£2,000 per month

To reach Golden Orchid level you need to help three of your team members reach Pearl Orchid level

**GOLDEN ORCHID** 

£3,000 per month

To reach Diamond Orchid level you need to help five people in your team to reach Pearl Orchid level