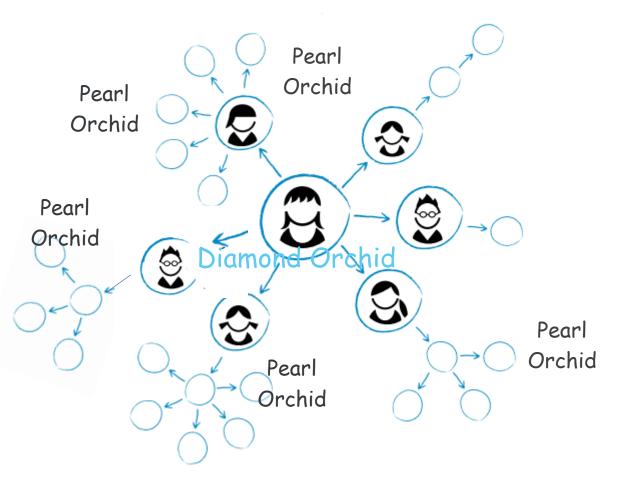

## **ORCHID CLUB**

Pearl Orchid +4%

**Amaranth Orchid +1.5%** 

Golden Orchid +1.5%

Diamond Orchid +1.5%

To reach Pearl Orchid position you need to help one person in your team to reach 21% level and gather another 20,000 points from all other groups.

£1,000 per month

To reach Amaranth Orchid position you need to help three of your team members to reach 21% level

£2,000 per month

To reach Golden Orchid level you need to help three of your team members reach Pearl Orchid level

**GOLDEN ORCHID** 

£3,000 per month

To reach Diamond Orchid level you need to help five people in your team to reach Pearl Orchid level

# £8,000 per month