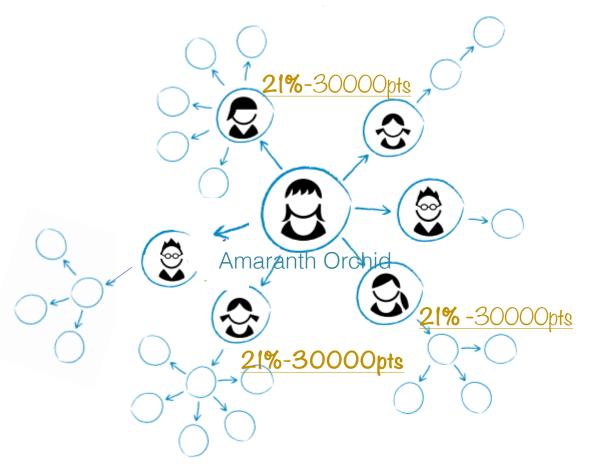

£1,000 per month

To reach Amaranth Orchid position you need to help three of your team members to reach 21% level

£2,000 per month

To reach Golden Orchid level you need to help three of your team members reach Pearl Orchid level