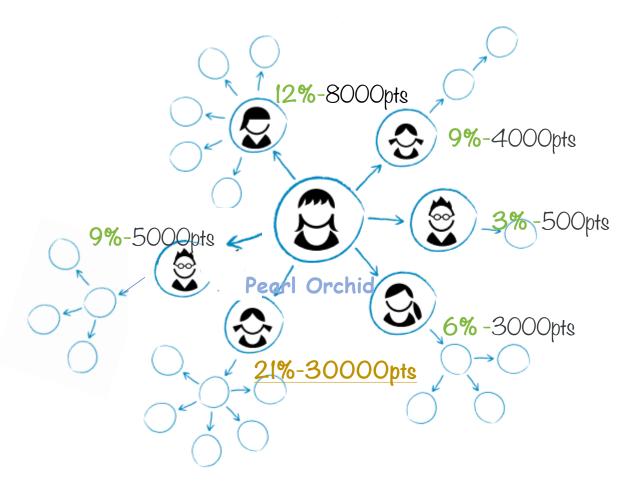

## **ORCHID CLUB**

Pearl Orchid +4%

**Amaranth Orchid +1.5%** 

Golden Orchid +1.5%

Diamond Orchid +1.5%

To reach Pearl Orchid position you need to help one person in your team to reach 21% level and gather another 20,000 points from all other groups.

£1,000 per month

To reach Amaranth Orchid position you need to help three of your team members to reach 21% level

£2,000 per month

To reach Golden Orchid level you need to help three of your team members reach Pearl Orchid level