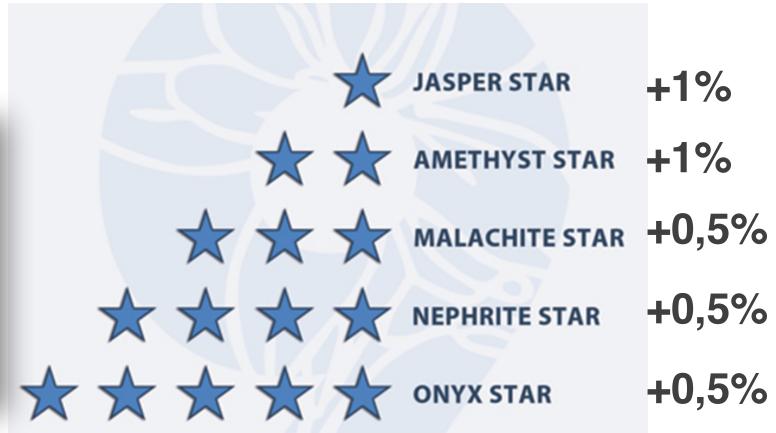

E ROYAL PERFUME**

Buying £16.50 Selling £24.50

**Profit £8** 

**58 POINTS** 

## 3. LEADERSHIP BONUS

## **ORCHID CLUB**







Pearl Orchid +4%



**Amaranth Orchid +1.5%** 



Golden Orchid +1.5%



Diamond Orchid +1.5%



To reach Pearl Orchid position you need to help one person in your team to reach 21% level and gather another 20,000 points from all other groups.





£1,000 per month

To reach Amaranth Orchid position you need to help three of your team members to reach 21% level





£2,000 per month

To reach Golden Orchid level you need to help three of your team members reach Pearl Orchid level





**GOLDEN ORCHID** 

£3,000 per month

To reach Diamond Orchid level you need to help five people in your team to reach Pearl Orchid level





# £8,000 per month

## STAR CLUB





£30,000 - £200,000 PER MONTH



# SmartStart»

#### **FIRST 10 DAY OFFER**

To help you choose from the selection of over 150 fragrances please have a look at our TOP selling fragrances:

Pure Collection
30% Off
Pure Royal Collection
30% Off
Utique Collection 100ml
30% Off
Utique Collection 15ml
30% Off

\*Regular Price: £10.90 **£7.63** 

\*Regular Price: £16.50

£11.55

\*Regular Price: £50.00

£35.00

\*Regular Price: £12.50

£8.75

You can purchase one of each of the 20 very popular products 30% off!



## **INCENTIVE TRIPS**